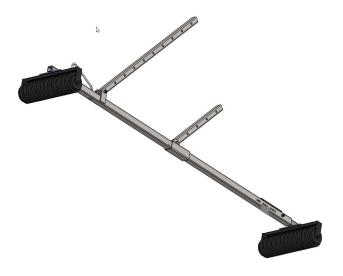

# Mobile guardrail pack on rake

The guardrails are fixed on the side or at the bottom of the roof and carry the safety accessories (handrails, baseboards, nets) to provide full protection.

Ref. 020145

### **Technical description**

Temporary gutter peripheral collective protection spaced at 3m max

New site and renovation with a slope of 60° maximum Anchor point: flat bar feed-through 030 306 anchorage with D8x100 screw Placed on roof